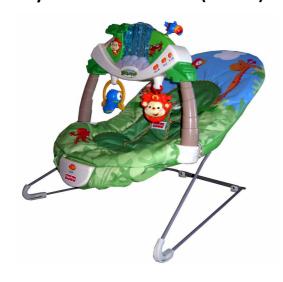

#### **Luxury Rainforest Bouncer (£10.50)**

- Suitable from birth up to 9kg.
- Comfy padded seating.
- Optional vibrating action.
- ♦ 14 musical tunes, lights and toy bar.