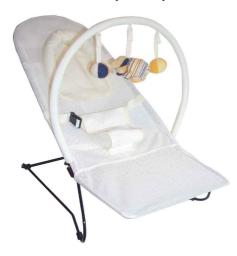

#### Standard Bouncer (£4.20)

- Suitable from birth to 9kg (6 months approx).
- ♦ 3 soft toys for baby to play with.
- Soft and comfy head-hugger.
- Light and airy mesh fabric.