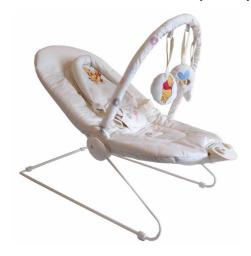

#### Winnie the Pooh Bouncer (£7.00)

- ♦ Suitable from birth to 9kg.
- Music and toy bar.
- Soothing vibrations.
- Non-slip feet.